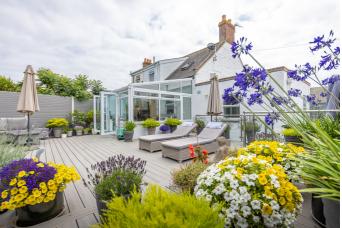

# POA LOCAL MARKET, VALE

Juniper Cottage is an immaculate, semi-detached, character filled property situated in a quiet lane in the heart of the Vale. The accommodation comprises sitting room with feature Victorian fireplace, primary bedroom with en-suite shower room and fully fitted kitchen/breakfast room leading through to conservatory on the ground floor, whilst a further two bedrooms and newly renovated family bathroom occupy the first floor. Externally, there is parking to the front for two vehicles and side access leading to a rear, enclosed and easily maintainable garden stepping down to a lovely patio seating area and garden shed. A lovely home in a convenient and popular location, internal viewing highly recommended.

# **KEY FACTS**

Beautiful semi-detached character cottage Completely renovated throughout Private easily maintainable garden with Eco fencing

Parking for two vehicles