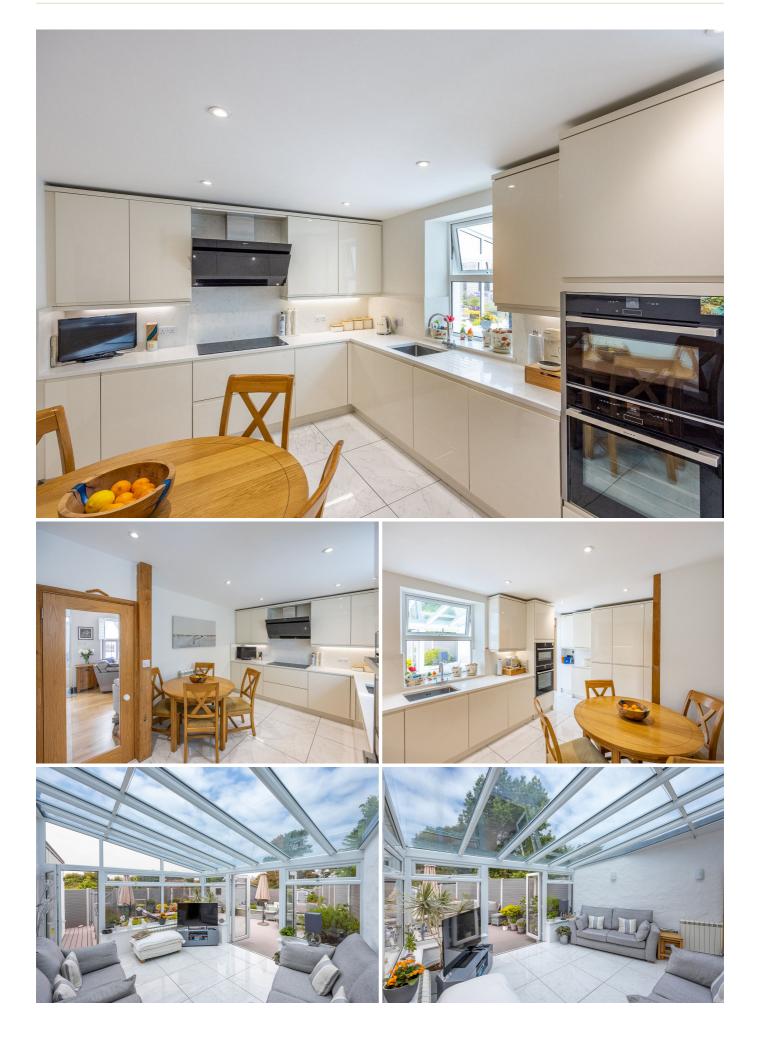

# POA LOCAL MARKET, VALE

Juniper Cottage is an immaculate, semi-detached, character filled property situated in a quiet lane in the heart of the Vale. The accommodation comprises sitting room with feature Victorian fireplace, primary bedroom with en-suite shower room and fully fitted kitchen/breakfast room leading through to conservatory on the ground floor, whilst a further two bedrooms and newly renovated family bathroom occupy the first floor. Externally, there is parking to the front for two vehicles and side access leading to a rear, enclosed and easily maintainable garden stepping down to a lovely patio seating area and garden shed. A lovely home in a convenient and popular location, internal viewing highly recommended.

# GROUND FLOOR

| Sitting room         | 16′9 x 12′9  |
|----------------------|--------------|
| Kitchen/dining room  | 15'2 x 10'2  |
| Conservatory         | 15′11 x 12′6 |
| Primary bedroom      | 12′6 x 11′2  |
| En-suite shower room | 8′11 x 2′10  |
| FIRST FLOOR          |              |
| Landing              |              |

### APPLIANCES

Neff oven Neff combi oven/microwave Neff electric hob Neff extractor fan

Neff integrated fridge

Neff integrated freezer

Neff integrated washing machine