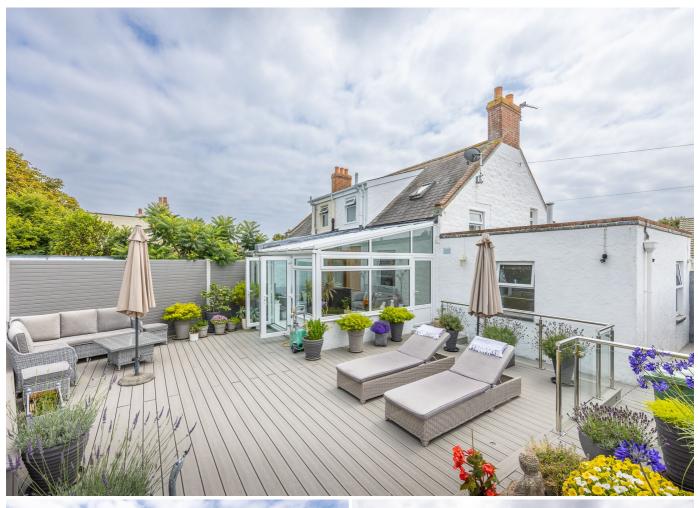

# POA LOCAL MARKET, VALE

Juniper Cottage is an immaculate, semi-detached, character filled property situated in a quiet lane in the heart of the Vale. The accommodation comprises sitting room with feature Victorian fireplace, primary bedroom with en-suite shower room and fully fitted kitchen/breakfast room leading through to conservatory on the ground floor, whilst a further two bedrooms and newly renovated family bathroom occupy the first floor. Externally, there is parking to the front for two vehicles and side access leading to a rear, enclosed and easily maintainable garden stepping down to a lovely patio seating area and garden shed. A lovely home in a convenient and popular location, internal viewing highly recommended.

# **KEY FACTS**

Beautiful semi-detached character cottage Completely renovated throughout Private easily maintainable garden with Eco fencing

Parking for two vehicles