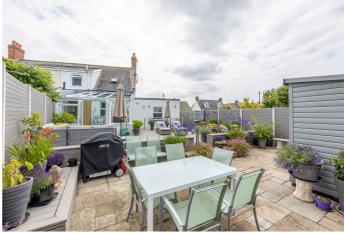

# POA LOCAL MARKET, VALE

Juniper Cottage is an immaculate, semi-detached, character filled property situated in a quiet lane in the heart of the Vale. The accommodation comprises sitting room with feature Victorian fireplace, primary bedroom with en-suite shower room and fully fitted kitchen/breakfast room leading through to conservatory on the ground floor, whilst a further two bedrooms and newly renovated family bathroom occupy the first floor. Externally, there is parking to the front for two vehicles and side access leading to a rear, enclosed and easily maintainable garden stepping down to a lovely patio seating area and garden shed. A lovely home in a convenient and popular location, internal viewing highly recommended.

# **KEY FACTS**

Beautiful semi-detached character cottage Completely renovated throughout Private easily maintainable garden with Eco fencing

Parking for two vehicles