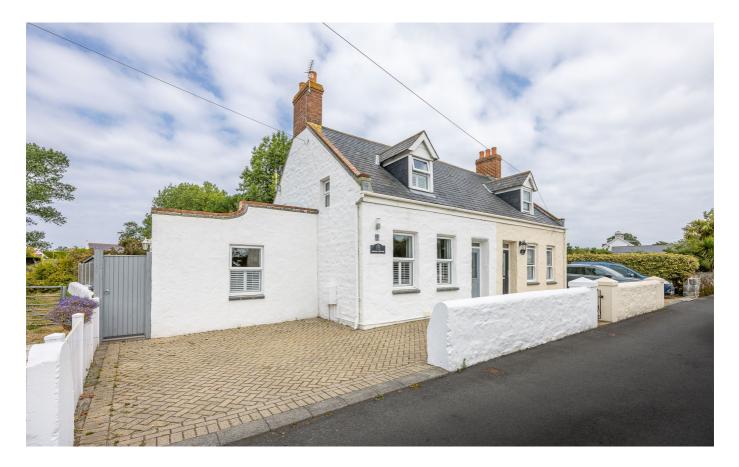

# POA LOCAL MARKET, VALE

Juniper Cottage is an immaculate, semi-detached, character filled property situated in a quiet lane in the heart of the Vale. The accommodation comprises sitting room with feature Victorian fireplace, primary bedroom with en-suite shower room and fully fitted kitchen/breakfast room leading through to conservatory on the ground floor, whilst a further two bedrooms and newly renovated family bathroom occupy the first floor. Externally, there is parking to the front for two vehicles and side access leading to a rear, enclosed and easily maintainable garden stepping down to a lovely patio seating area and garden shed. A lovely home in a convenient and popular location, internal viewing highly recommended.