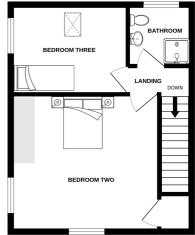

1ST FLOOR 352 sq.ft. (32.7 sq.m.) approx.

TOTAL FLOOR AREA: 1062 sq.ft. (98.7 sq.m.) approx. Whilst every attemp has been made to ensure the accuracy of the floorplan contained here, measurements of doors, windows, rooms and any other items are approximate and no responsibility is taken for any error, omission or mis-statement. This plan is for illustrative purposes only and should be used as such by any prospective purchaser. The services, systems and appliances shown have not been tested and no guarantee as to their operability or efficiency can be given. Made with Meropic & 2022

# GROUND FLOOR

| Sitting room         | 16′9 x 12′9  |
|----------------------|--------------|
| Kitchen/dining room  | 15'2 x 10'2  |
| Conservatory         | 15′11 x 12′6 |
| Primary bedroom      | 12′6 x 11′2  |
| En-suite shower room | 8′11 x 2′10  |
| FIRST FLOOR          |              |
| Landing              |              |

| 13'3 x 13'1 |
|-------------|
| 9′11 x 7′11 |
| 6′2 x 5′8   |
|             |