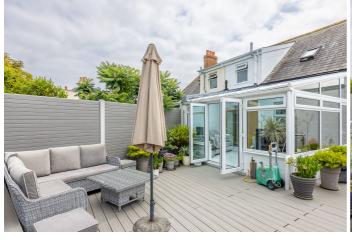

# POA LOCAL MARKET, VALE

Juniper Cottage is an immaculate, semi-detached, character filled property situated in a quiet lane in the heart of the Vale. The accommodation comprises sitting room with feature Victorian fireplace, primary bedroom with en-suite shower room and fully fitted kitchen/breakfast room leading through to conservatory on the ground floor, whilst a further two bedrooms and newly renovated family bathroom occupy the first floor. Externally, there is parking to the front for two vehicles and side access leading to a rear, enclosed and easily maintainable garden stepping down to a lovely patio seating area and garden shed. A lovely home in a convenient and popular location, internal viewing highly recommended.

# **KEY FACTS**

Beautiful semi-detached character cottage Completely renovated throughout Private easily maintainable garden with Eco fencing

Parking for two vehicles