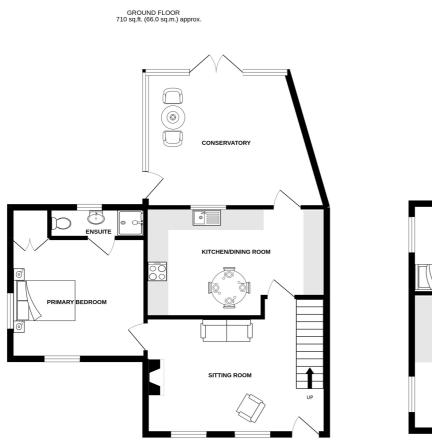

1ST FLOOR 352 sq.ft. (32.7 sq.m.) approx.

TOTAL FLOOR AREA: 1062 sq.ft. (98.7 sq.m.) approx. Whilst every attemp has been made to ensure the accuracy of the floorplan contained here, measurements of doors, windows, rooms and any other items are approximate and no responsibility is taken for any error, omission or mis-statement. This plan is for illustrative purposes only and should be used as such by any prospective purchaser. The services, systems and appliances shown have not been tested and no guarantee as to their operability or efficiency can be given. Made with Meropic & 2022

# GROUND FLOOR

| Sitting room         | 16′9 x 12′9  |
|----------------------|--------------|
| Kitchen/dining room  | 15'2 x 10'2  |
| Conservatory         | 15′11 x 12′6 |
| Primary bedroom      | 12′6 x 11′2  |
| En-suite shower room | 8′11 x 2′10  |
| FIRST FLOOR          |              |
| Landing              |              |

| 13'3 x 13'1 |
|-------------|
| 9′11 x 7′11 |
| 6′2 x 5′8   |
|             |