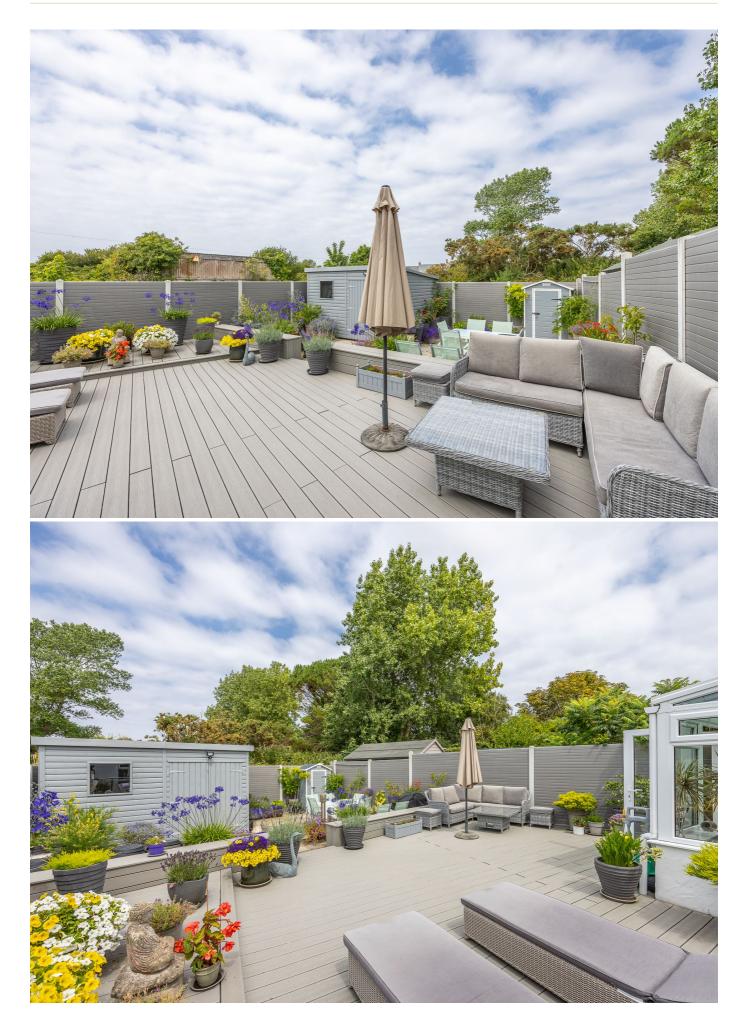

# POA LOCAL MARKET, VALE

Juniper Cottage is an immaculate, semi-detached, character filled property situated in a quiet lane in the heart of the Vale. The accommodation comprises sitting room with feature Victorian fireplace, primary bedroom with en-suite shower room and fully fitted kitchen/breakfast room leading through to conservatory on the ground floor, whilst a further two bedrooms and newly renovated family bathroom occupy the first floor. Externally, there is parking to the front for two vehicles and side access leading to a rear, enclosed and easily maintainable garden stepping down to a lovely patio seating area and garden shed. A lovely home in a convenient and popular location, internal viewing highly recommended.

# **KEY FACTS**

Beautiful semi-detached character cottage Completely renovated throughout Private easily maintainable garden with Eco fencing

Parking for two vehicles