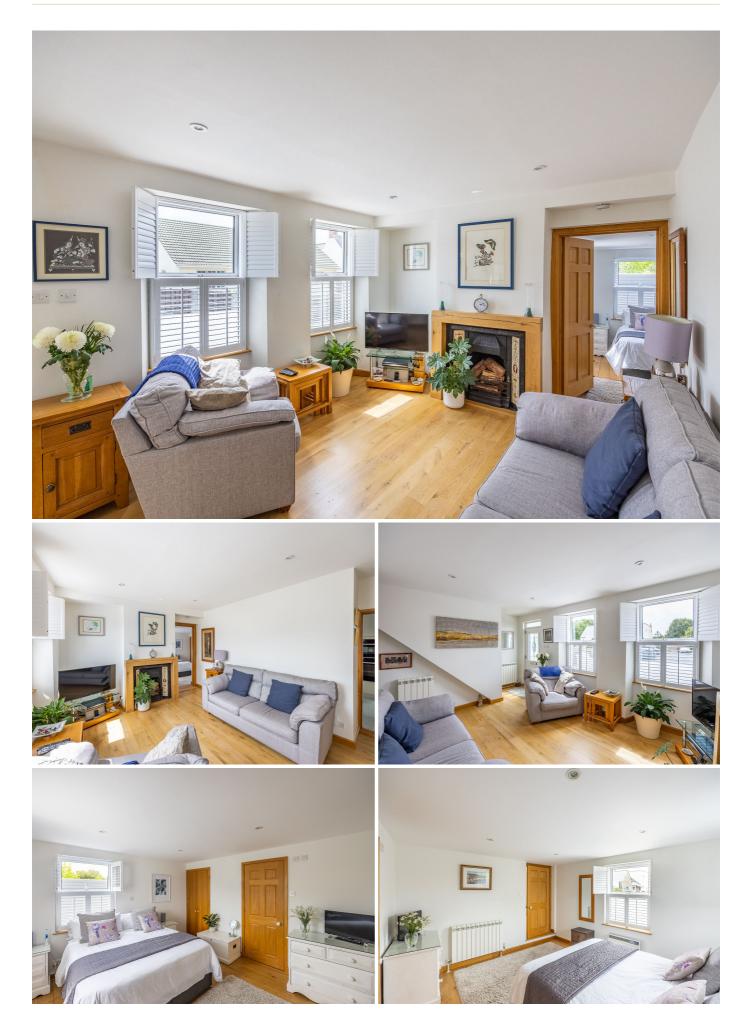

# POA LOCAL MARKET, VALE

Juniper Cottage is an immaculate, semi-detached, character filled property situated in a quiet lane in the heart of the Vale. The accommodation comprises sitting room with feature Victorian fireplace, primary bedroom with en-suite shower room and fully fitted kitchen/breakfast room leading through to conservatory on the ground floor, whilst a further two bedrooms and newly renovated family bathroom occupy the first floor. Externally, there is parking to the front for two vehicles and side access leading to a rear, enclosed and easily maintainable garden stepping down to a lovely patio seating area and garden shed. A lovely home in a convenient and popular location, internal viewing highly recommended.

# GROUND FLOOR

| Sitting room         | 16′9 x 12′9  |
|----------------------|--------------|
| Kitchen/dining room  | 15'2 x 10'2  |
| Conservatory         | 15′11 x 12′6 |
| Primary bedroom      | 12′6 x 11′2  |
| En-suite shower room | 8′11 x 2′10  |
| FIRST FLOOR          |              |
| Landing              |              |