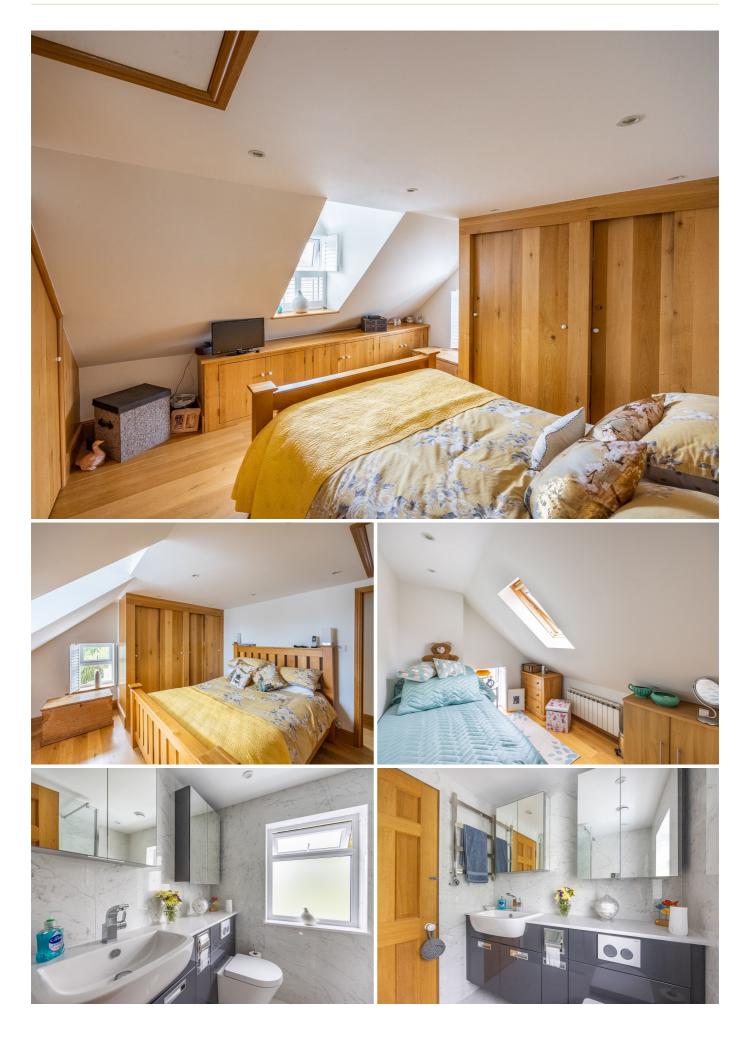

# POA LOCAL MARKET, VALE

Juniper Cottage is an immaculate, semi-detached, character filled property situated in a quiet lane in the heart of the Vale. The accommodation comprises sitting room with feature Victorian fireplace, primary bedroom with en-suite shower room and fully fitted kitchen/breakfast room leading through to conservatory on the ground floor, whilst a further two bedrooms and newly renovated family bathroom occupy the first floor. Externally, there is parking to the front for two vehicles and side access leading to a rear, enclosed and easily maintainable garden stepping down to a lovely patio seating area and garden shed. A lovely home in a convenient and popular location, internal viewing highly recommended.